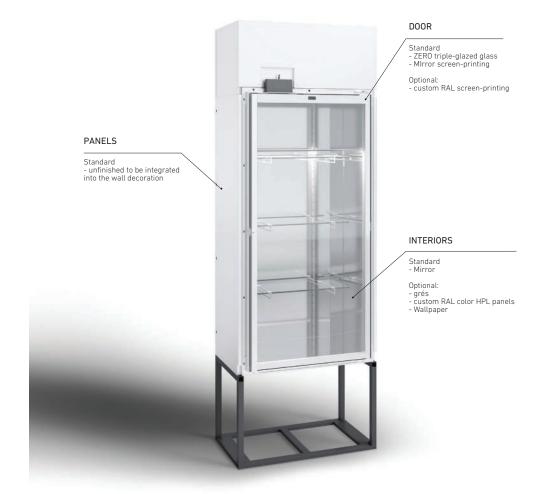

## MUROZERO TN

## Refrigerated flush-wall cabinet with frozen applications

Molded heat-insulated tank made of ecological polyurethane coated with AISI 304 s/s | ceiling ventilated refrigeration system on all display levels | automatic defrost | remote condensing unit | digital control panel integrated in the door frame | 'zero' flush doors with mirror screen printing | bottom trays in mirrored glass | back and internal sides in mirrored glass with magnetic hook | glass door frame with no spot 3000°K strip-led | tubular steel base with shelves adjustable on racks | indirect lighting incorporated on the height-adjustable feet.