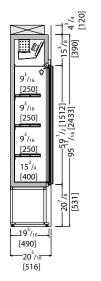

Ω= 0°F

Data Sheet \*Measurements are subject to revisions/updates, please refer to manufacturer's drawings at order confirmation

\*Crate weight only

| Model<br>Code | Dimensions<br>L x D x H<br>Inches                                      | Weight<br>Lbs | Max Pwr.<br>Consumpion<br>W / A | Avg Operating<br>Consumption<br>KW/H | Cooling<br>Power/Expansion<br>BTU / F | GAS<br>Type   |
|---------------|------------------------------------------------------------------------|---------------|---------------------------------|--------------------------------------|---------------------------------------|---------------|
| MRL0GEL1PE    | 32 <sup>11</sup> / <sub>16</sub> x 20 <sup>5</sup> / <sub>16</sub> x10 |               | 2100/6,7                        | 1,1                                  | 3412 / -36.4                          | R452 <i>A</i> |